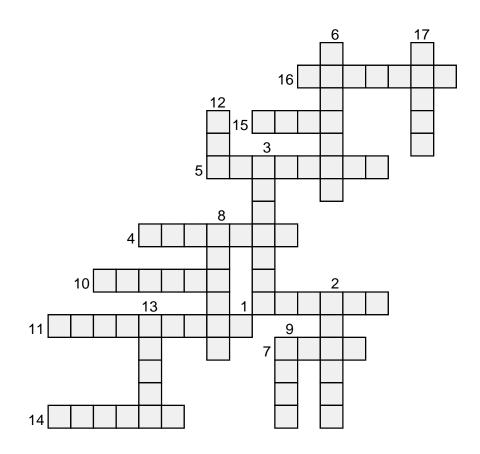

## Crossword Complete the Crossword

| Across                                                   | Down                                                                                                |  |  |
|----------------------------------------------------------|-----------------------------------------------------------------------------------------------------|--|--|
| 1) The stone column is carved of veined                  | 2) The river forms a between the towns.                                                             |  |  |
| 4) The sleeping looks like a mountain with a steep peak. | 3) has ninety-two protons in its nucleus.                                                           |  |  |
| 5) A is like a hill but much bigger.                     | 6) A train comes every hour on this                                                                 |  |  |
| 7) Ships enter the to unload a container.                | 8) Our herd of includes twenty cows.                                                                |  |  |
| 10) There are a great many trees in this                 | 9) We hiked to the top of the mountain                                                              |  |  |
| 11) The cascading drops into a lagoon.                   | 12) The river's held back the water.                                                                |  |  |
| 14) A cactus can grow in the hot and dry                 | <ul><li>13) You can float a raft down the</li><li>17) Tall grass grows in the wet, swampy</li></ul> |  |  |
| 15) is a mineral used to fuel a fire.                    |                                                                                                     |  |  |
| 16) What is your state ?                                 |                                                                                                     |  |  |